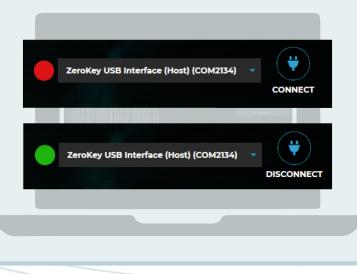

## **LAUNCH CONFIG TOOL**

Open config tool and click 👻 CONNECT.

### **CONNECT TO GATEWAY**

Plug the Gateway into a USB port on your computer.