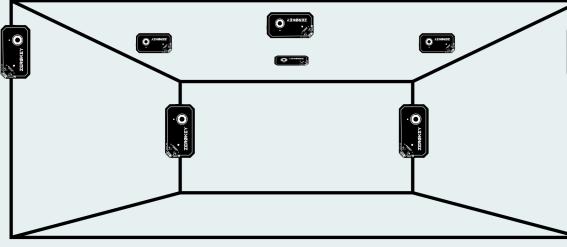

# **ARRANGE ANCHORS**

### **UNIVERSAL KIT**

2

3

5

Turn the Anchor devices on. Arrange the Anchors, following one of our suggested Anchor layouts.

### **POE KIT**

Arrange the Anchors, following one of our suggested layouts. Plug in the PoE Injector, and daisy-chain all 8 Anchors.