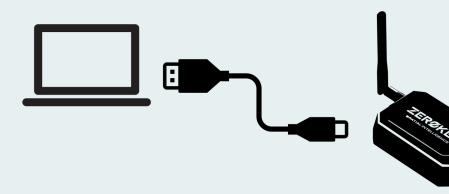

# **ARRANGE ANCHORS**



### **UNIVERSAL KIT**

2

3

5

Turn the Anchor devices on. Arrange the Anchors, following one of our suggested Anchor layouts.



## **DOWNLOAD SDK**

Download and install ZeroKey's Software Development Kit (SDK).



## **LAUNCH CONFIG TOOL**

Open config tool and click 👻 CONNECT.



# STARTER KITQUICKSTART GUIDE





### **POE KIT**

Arrange the Anchors, following one of our suggested layouts. Plug in the PoE Injector, and daisy-chain all 8 Anchors.



### **CONNECT TO GATEWAY**

Plug the Gateway into a USB port on your computer.



## CALIBRATION

Navigate to the Calibration tab and click **CALIBRATE** to launch step by step instructions.



4

6