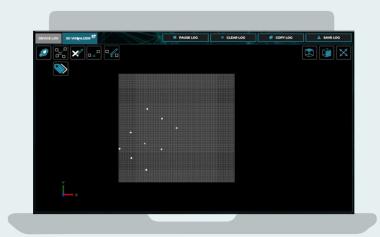

## CALIBRATION

Navigate to the Calibration tab and click **CALIBRATE** to launch step by step instructions.

4

6