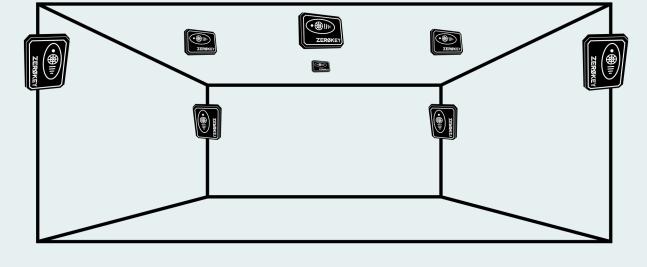

# **ARRANGE ANCHORS**

### **UNIVERSAL KIT**

2

3

5

Turn the Anchor devices on. Arrange the Anchors, following one of our suggested Anchor layouts.

### **POE KIT**

Arrange the Anchors, following one of our suggested layouts. Plug in the PoE Injector, and daisy-chain all 8 Anchors.