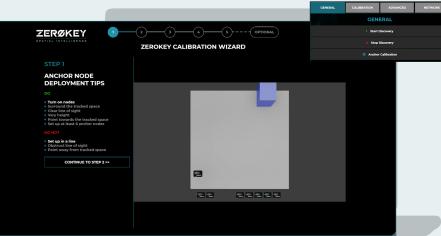

## CALIBRATION

Navigate to the Calibration tab and click **CALIBRATE** to launch step by step instructions.

4

6