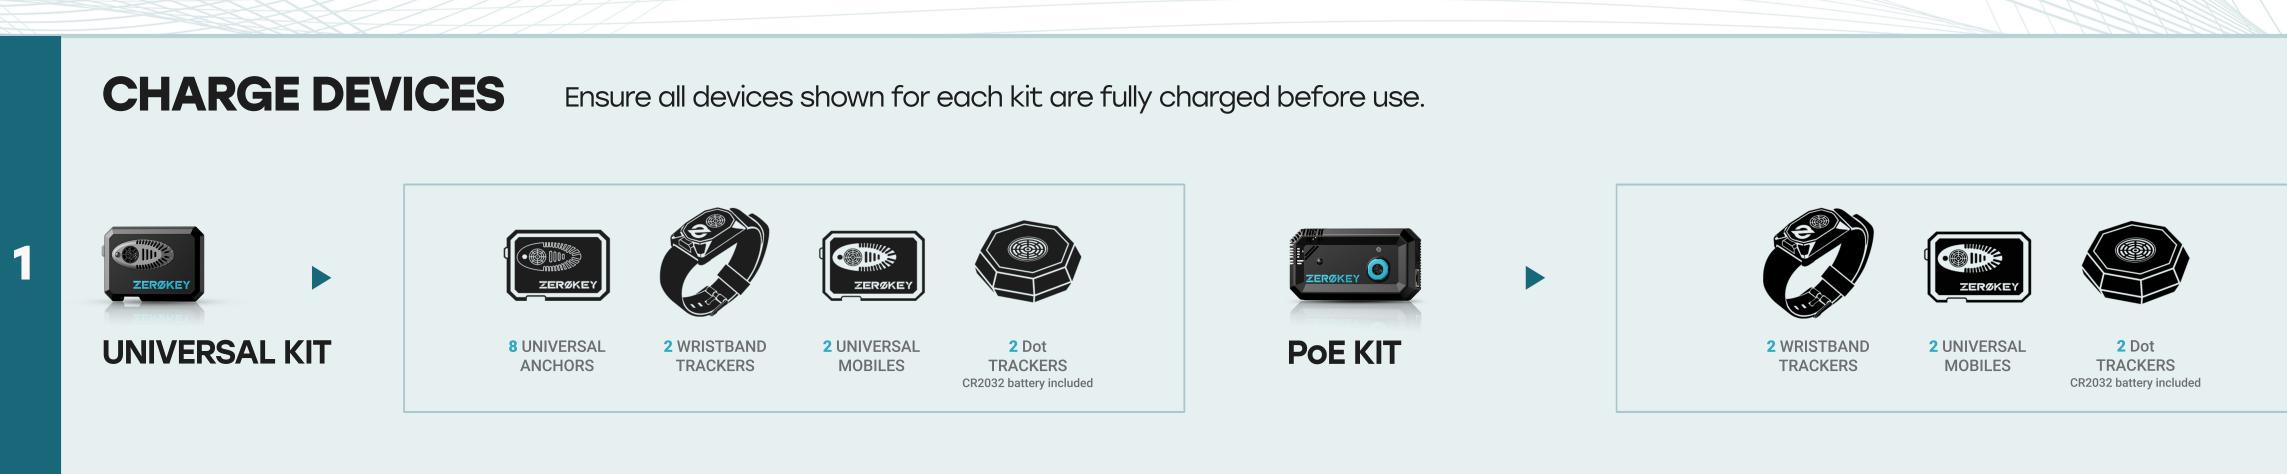

# **ARRANGE ANCHORS**



### **UNIVERSAL KIT**

2

3

5

Turn the Anchor devices on. Arrange the Anchors, following one of our suggested Anchor layouts.



## **DOWNLOAD SDK**

Download and install ZeroKey's Software Development Kit (SDK).



## **LAUNCH CONFIG TOOL**

Open config tool and click 👻 CONNECT.



# STARTER KITQUICKSTART GUIDE





### **POE KIT**

Arrange the Anchors, following one of our suggested layouts. Plug in the PoE Injector, and daisy-chain all 8 Anchors.



### **CONNECT TO GATEWAY**

Plug the Gateway into a USB port on your computer.



## CALIBRATION

Navigate to the Calibration tab and click **CALIBRATE** to launch step by step instructions.



4

6